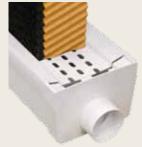

#### **PVC TROUGH FEATURES & BENEFITS**

- Pre-formed square bottom can be installed with or without brackets
- 3 gallon per lineal foot capacity
- Extruded using ultra-violet stabilized PVC materials
- Continuous perforated pad holder snaps over trough
- Injection molded end caps and couplers
- Heavy body marine glue ensures a leak-proof joints

#### **OPTIONAL FEATURES**

- system
- Center drain kit