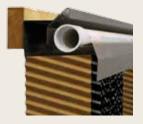

#### **CLOSED-TOP DESIGN**

The Komfort Kooler<sup>™</sup> Closed Top system has been an industry favorite for many years. Made of ultraviolet sta-

bilized PVC, this system offers great durability and longevity.

#### **OPEN-TOP DESIGN**

The Open Top system offers the grower easy access to manage and maintain their evaporative cooling system. It utilizes a combi-

nation of PVC and high quality stainless steel or aluminum for years of dependable operation.

#### WATER RECYCLING

Both Komfort Kooler designs utilize pre-formed square trough serving as a 3 gallon per lineal foot (44.8 liters per meter) water

resevoir. The trough allows unevaporated water to be recirculated back through the system.