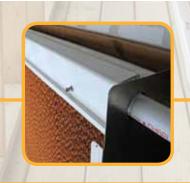

#### OPEN TOP DISTRIBUTION SYSTEM

- Manufactured from aluminum or stainless steel
- Allows for easy access to water jets & pressure checking
- No hassle access to the spray bar for cleaning
- Pre-punched components simplify installation
- Water deflectors insure pad wetting is uniform
- Cam-Lock system allows toolless pad installation & replacement

#### **PVC TROUGH FEATURES & BENEFITS**

- Pre-formed square bottom can be installed with or without brackets
- 3 gallon per lineal foot capacity
- Extruded using ultra-violet stabilized PVC materials
- Continuous perforated pad holder snaps over trough
- Injection molded end caps and couplers
- Heavy body marine glue ensures a leak-proof joints