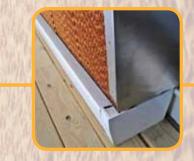

#### WATER RECYCLING

Both Komfort Kooler designs utilize pre-formed square trough serving as a 3 gallon per lineal foot (44.8 liters per meter) water

resevoir. The trough allows unevaporated water to be recirculated back through the system.

#### **PVC TROUGH FEATURES & BENEFITS**

- Pre-formed square bottom can be installed with or without brackets
- 3 gallon per lineal foot capacity
- Extruded using ultra-violet stabilized PVC materials
- Continuous perforated pad holder snaps over trough
- Injection molded end caps and couplers
- Heavy body marine glue ensures a leak-proof joints